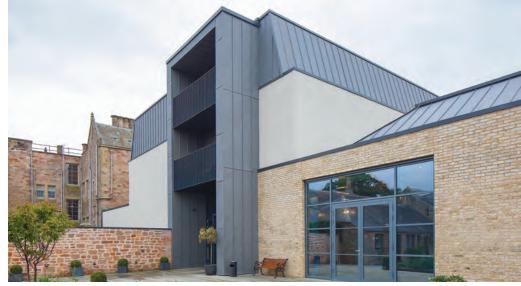

#### Old Swiss Laundry, Cambridge

Architect PiP Architects and Moses Cameron Williams Architects

Contractor All Metal Roofing Ltd and A Class Metal Roofing Ltd

> Type of zinc PIGMENTO ORANGE, QUARTZ-ZINC and ANTHRA-ZINC

System used Standing seam, batten, Adeka and interlocking panels

Surface area of zinc 3800m<sup>2</sup>