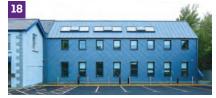

### Public/Private Housing Private House

#### Baligrundle, Isle of Lismore, Scotland

Architect CP Architects

> Contractor HL Metals

Type of zinc PIGMENTO CHARCOAL BLUE PLUS

System used Standing seam roofing and facades

Surface area of zinc 300m<sup>2</sup>