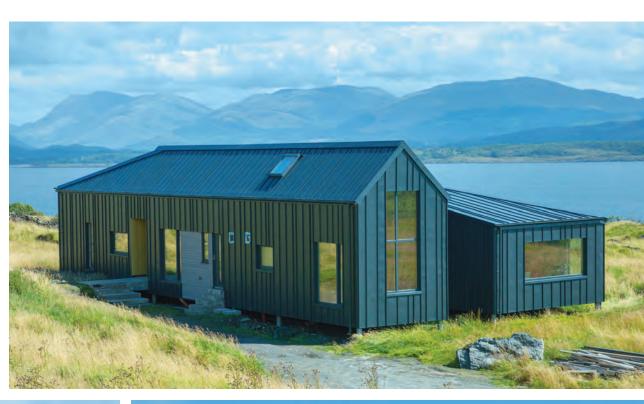

#### Baligrundle, Isle of Lismore, Scotland

Architect CP Architects

> Contractor HL Metals

Type of zinc PIGMENTO CHARCOAL BLUE PLUS

System used Standing seam roofing and facades

Surface area of zinc 300m<sup>2</sup>