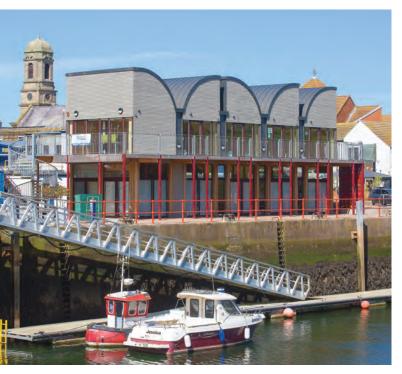

#### Eyemouth Pavilions, Eyemouth, Scotland

Architect Galmstrup Architects

> Contractor FD Roofing and Cladding Ltd

Type of zinc QUARTZ-ZINC PLUS

System used Standing seam roofing

Surface area of zinc 300m<sup>2</sup>