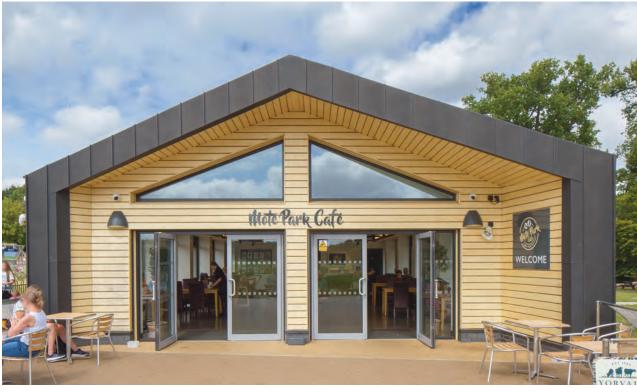

### Educational/Recreational Pavilion and Café

Mote Park, Maidstone

Architect GDM Architects

**Contractor** Salmon Solutions

Type of zinc ANTHRA-ZINC PLUS

System used Standing seam roofing and cladding

Surface area of zinc 750m<sup>2</sup>