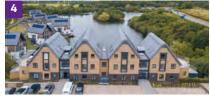

#### Annesley Gardens, Dublin

Architect Metropolitan Workshop

Contractor Joe Duffy Roofing Ltd

Type of zinc PIGMENTO RED PLUS and QUARTZ-ZINC PLUS

System used Standing seam roofing and facades

Surface area of zinc 1600m<sup>2</sup>