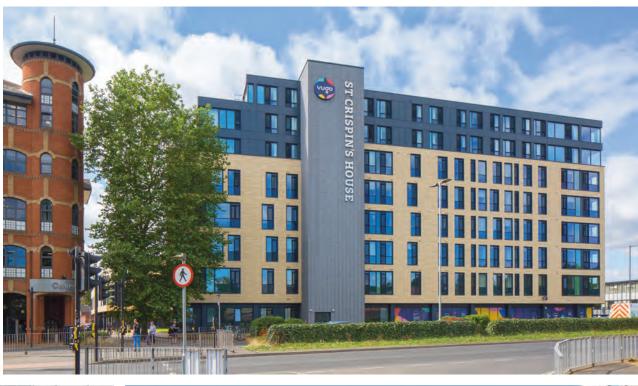

#### St Crispin's House, Norwich

Architect Hadfield Cawkwell Davidson

Contractor Winkworth Metal Roofing Ltd

> Type of zinc QUARTZ-ZINC

System used Standing seam facade

Surface area of zinc 700m<sup>2</sup>