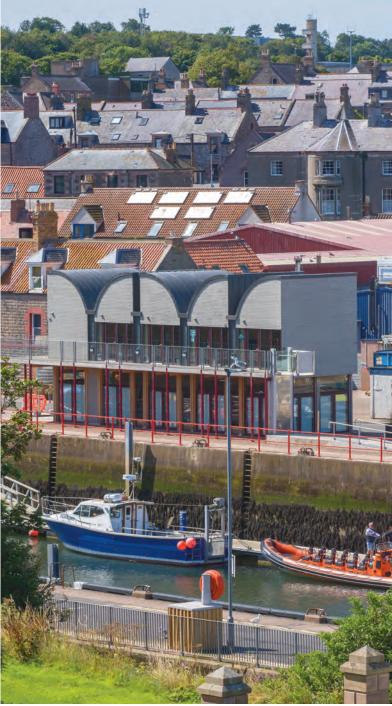

#### Eyemouth Pavilions, Eyemouth, Scotland

Architect Galmstrup Architects

> Contractor FD Roofing and Cladding Ltd

Type of zinc QUARTZ-ZINC PLUS

System used Standing seam roofing

Surface area of zinc 300m<sup>2</sup>