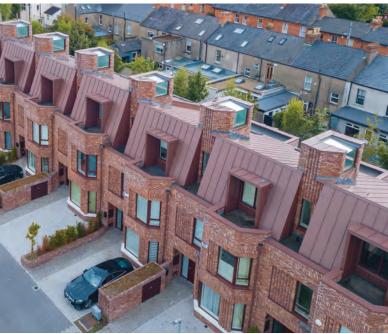

#### Annesley Gardens, Dublin

Architect Metropolitan Workshop

Contractor Joe Duffy Roofing Ltd

Type of zinc PIGMENTO RED PLUS and QUARTZ-ZINC PLUS

System used Standing seam roofing and facades

Surface area of zinc 1600m<sup>2</sup>