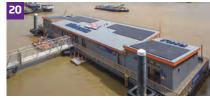

Stagecoach, The Depot, Manchester

Architect Buttress Architects

> Contractor North West Metal Roofing

Type of zinc ANTHRA-ZINC PLUS

System used Standing seam roofing

Surface area of zinc 5500m<sup>2</sup>