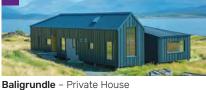

#### Baligrundle, Isle of Lismore, Scotland

Architect CP Architects

> Contractor HL Metals

Type of zinc PIGMENTO CHARCOAL BLUE PLUS

System used Standing seam roofing and facades

Surface area of zinc 300m<sup>2</sup>