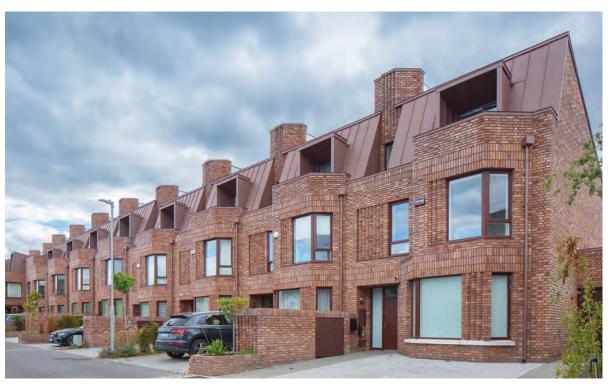

#### Annesley Gardens, Dublin

Architect Metropolitan Workshop

Contractor Joe Duffy Roofing Ltd

Type of zinc PIGMENTO RED PLUS and QUARTZ-ZINC PLUS

System used Standing seam roofing and facades

Surface area of zinc 1600m<sup>2</sup>