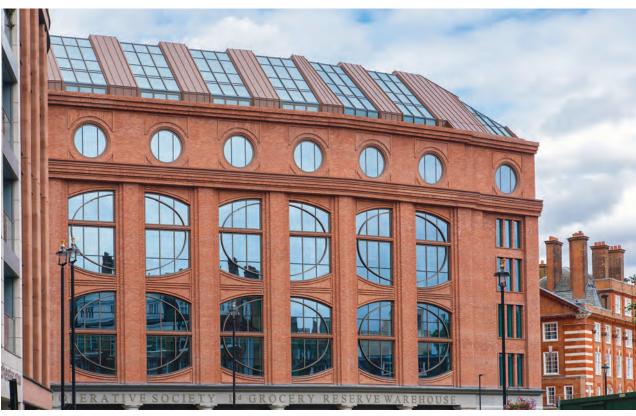

#### 10 Greycoat Place, London

Architect Veretec and SPPARC

Contractor Albany Brent Roofing (no longer active)

> Type of zinc PIGMENTO RED

System used Standing seam roofing

Surface area of zinc 800m<sup>2</sup>

#### 19 Dacre Street, London

Architect Darling Associates Architects

Contractor Salmon Solutions

Type of zinc PIGMENTO BLUE

System used Standing seam facades

Surface area of zinc 350m<sup>2</sup>