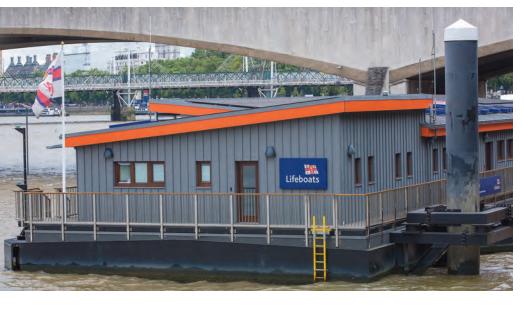

#### RNLI Tower Lifeboat Station, London

Architect Studio Four Architects

> Contractor Zinclad

Type of zinc QUARTZ-ZINC PLUS

System used Standing seam roof and walls

Surface area of zinc 950m<sup>2</sup>