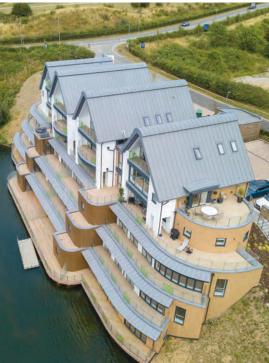

#### Annesley Gardens, Dublin

Architect Metropolitan Workshop

Contractor Joe Duffy Roofing Ltd

Type of zinc PIGMENTO RED PLUS and QUARTZ-ZINC PLUS

System used Standing seam roofing and facades

Surface area of zinc 1600m<sup>2</sup>