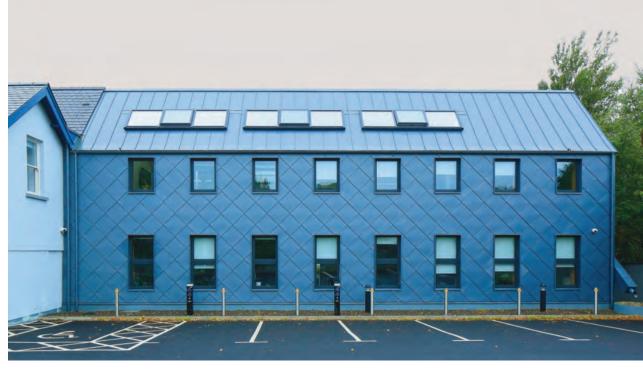

#### Monaghan Peace Campus, Ireland

Architect Hall Black Douglas Architects

Contractor Sealmax Roofing Ltd

Type of zinc PIGMENTO BLUE PLUS

System used Standing seam roofing and cladding

Surface area of zinc 1300m<sup>2</sup>