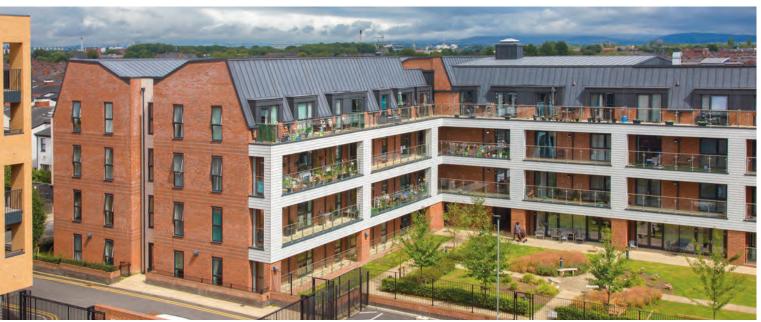

#### Annesley Gardens, Dublin

Architect Metropolitan Workshop

Contractor Joe Duffy Roofing Ltd

Type of zinc PIGMENTO RED PLUS and QUARTZ-ZINC PLUS

System used Standing seam roofing and facades

Surface area of zinc 1600m<sup>2</sup>