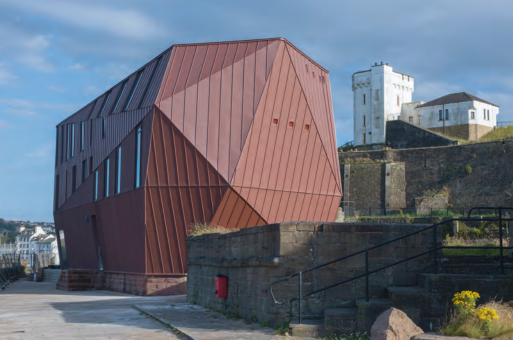

The Edge, Whitehaven

Architect Northmill Associates

> Contractor Lindas Group Ltd

Type of zinc PIGMENTO RED PLUS

System used Standing seam roofing and cladding

Surface area of zinc 1000m<sup>2</sup>