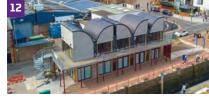

### Educational/Recreational Pavilion and Café

Mote Park, Maidstone

Architect GDM Architects

**Contractor** Salmon Solutions

Type of zinc ANTHRA-ZINC PLUS

System used Standing seam roofing and cladding

Surface area of zinc 750m<sup>2</sup>