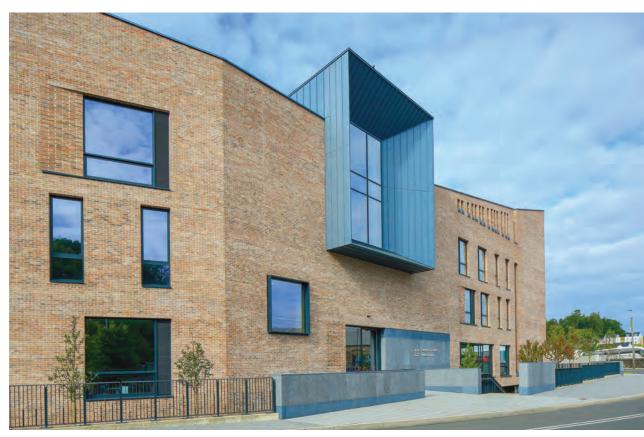

#### Old Swiss Laundry, Cambridge

Architect PiP Architects and Moses Cameron Williams Architects

Contractor All Metal Roofing Ltd and A Class Metal Roofing Ltd

> Type of zinc PIGMENTO ORANGE, QUARTZ-ZINC and ANTHRA-ZINC

System used Standing seam, batten, Adeka and interlocking panels

Surface area of zinc 3800m<sup>2</sup>