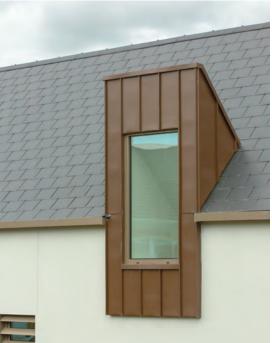

#### Old Swiss Laundry, Cambridge

Architect PiP Architects and Moses Cameron Williams Architects

Contractor All Metal Roofing Ltd and A Class Metal Roofing Ltd

> Type of zinc PIGMENTO ORANGE, QUARTZ-ZINC and ANTHRA-ZINC

System used Standing seam, batten, Adeka and interlocking panels

Surface area of zinc 3800m<sup>2</sup>