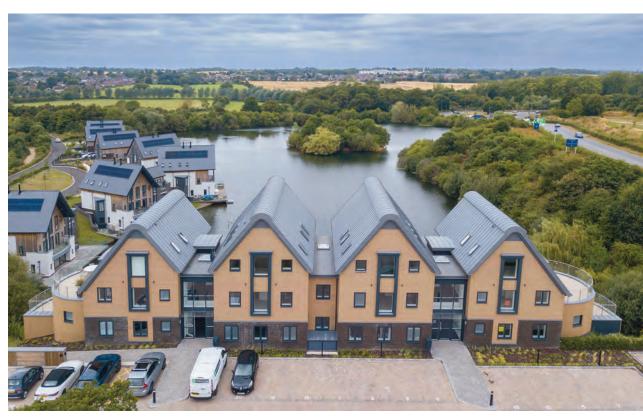

### Educational/Recreational Pavilion and Café

Mote Park, Maidstone

Architect GDM Architects

**Contractor** Salmon Solutions

Type of zinc ANTHRA-ZINC PLUS

System used Standing seam roofing and cladding

Surface area of zinc 750m<sup>2</sup>