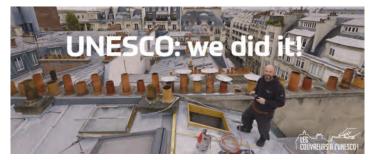

#### **UNESCO** recognises zinc roofers and ornamentalists

The traditional art and heritage of zinc roofing and ornamentation is passed down from generation to generation through roofing training centres in Paris and across France.

UNESCO, on December 4th, 2024, recognised the importance of maintaining the continuity of this traditional art and heritage by adding the "Know-how of Parisian Zinc Roofers and Ornamentalists" to its Indicative list of the Intangible Cultural Heritage of Humanity.

The Syndicate of French Companies in Climate Engineering, Roofing, and Plumbing (the GCCP), VMZINC, Mayor Delphine Bürkli of Paris's 9th arrondissement, and other companies, joined together to make this significant recognition happen!