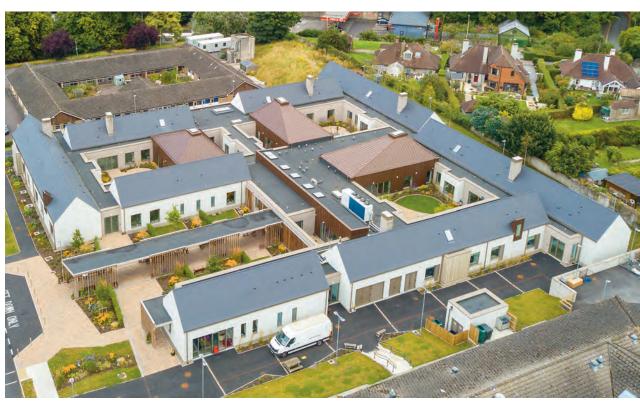

#### Old Swiss Laundry, Cambridge

Architect PiP Architects and Moses Cameron Williams Architects

Contractor All Metal Roofing Ltd and A Class Metal Roofing Ltd

> Type of zinc PIGMENTO ORANGE, QUARTZ-ZINC and ANTHRA-ZINC

System used Standing seam, batten, Adeka and interlocking panels

Surface area of zinc 3800m<sup>2</sup>