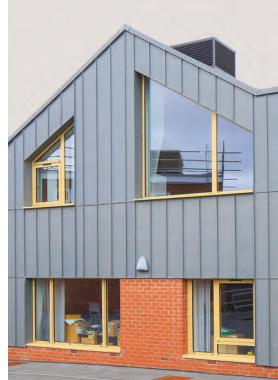

#### St Crispin's House, Norwich

Architect Hadfield Cawkwell Davidson

Contractor Winkworth Metal Roofing Ltd

> Type of zinc QUARTZ-ZINC

System used Standing seam facade

Surface area of zinc 700m<sup>2</sup>