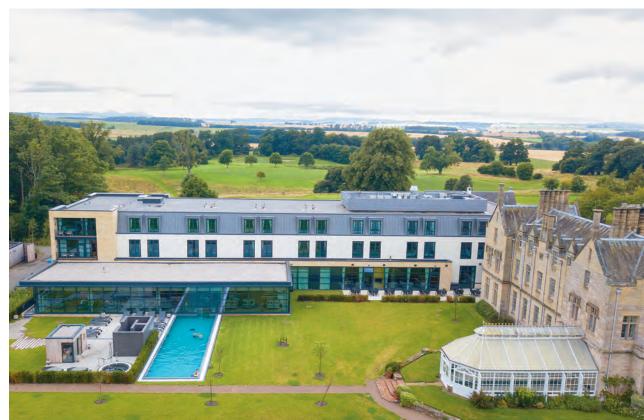

#### Roxburghe Hotel, Kelso, Scotland

Architect ISA

Contractor Pinnacle Roofing Ltd

Type of zinc QUARTZ-ZINC PLUS

System used Standing seam roofing

Surface area of zinc 1690m<sup>2</sup>

Voco Hotel, Torphichen Street, Edinburgh