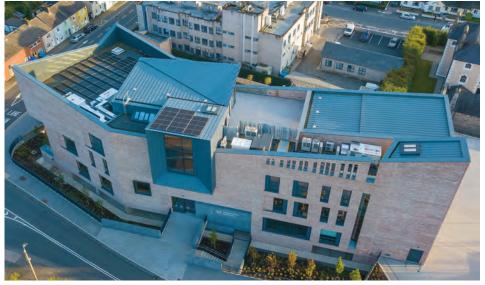

#### Old Swiss Laundry, Cambridge

Architect PiP Architects and Moses Cameron Williams Architects

Contractor All Metal Roofing Ltd and A Class Metal Roofing Ltd

> Type of zinc PIGMENTO ORANGE, QUARTZ-ZINC and ANTHRA-ZINC

System used Standing seam, batten, Adeka and interlocking panels

Surface area of zinc 3800m<sup>2</sup>