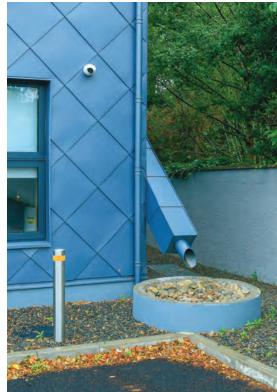

#### Monaghan Peace Campus, Ireland

Architect Hall Black Douglas Architects

Contractor Sealmax Roofing Ltd

Type of zinc PIGMENTO BLUE PLUS

System used Standing seam roofing and cladding

Surface area of zinc 1300m<sup>2</sup>