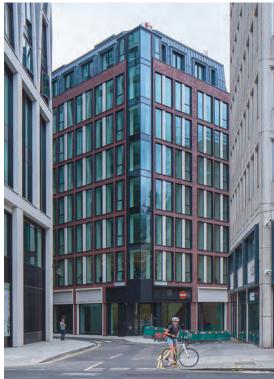

#### 10 Greycoat Place, London

Architect Veretec and SPPARC

Contractor Albany Brent Roofing (no longer active)

> Type of zinc PIGMENTO RED

System used Standing seam roofing

Surface area of zinc 800m<sup>2</sup>

#### 19 Dacre Street, London

Architect Darling Associates Architects

Contractor Salmon Solutions

Type of zinc PIGMENTO BLUE

System used Standing seam facades

Surface area of zinc 350m<sup>2</sup>