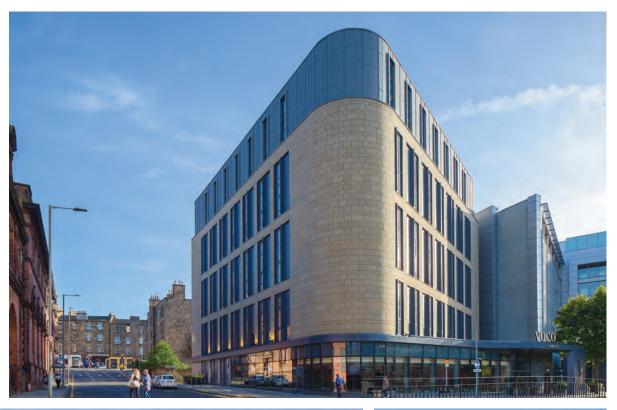

#### Roxburghe Hotel, Kelso, Scotland

Architect ISA

Contractor Pinnacle Roofing Ltd

Type of zinc QUARTZ-ZINC PLUS

System used Standing seam roofing

Surface area of zinc 1690m<sup>2</sup>

Voco Hotel, Torphichen Street, Edinburgh

> Architect Mason facades

Contractor Mason Facades

Type of zinc QUARTZ-ZINC

System used Standing seam and flat lock wall panels

Surface area of zinc 1000m<sup>2</sup>