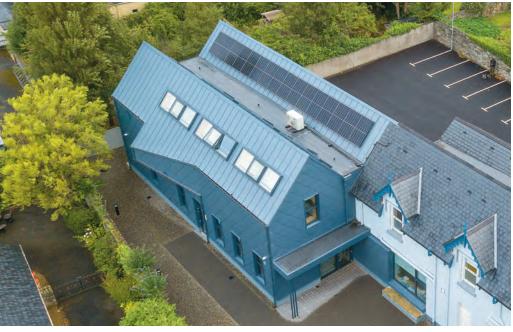

#### Monaghan Peace Campus, Ireland

Architect Hall Black Douglas Architects

Contractor Sealmax Roofing Ltd

Type of zinc PIGMENTO BLUE PLUS

System used Standing seam roofing and cladding

Surface area of zinc 1300m<sup>2</sup>