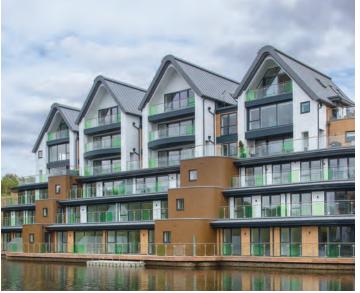

### Educational/Recreational Pavilion and Café

Mote Park, Maidstone

Architect GDM Architects

**Contractor** Salmon Solutions

Type of zinc ANTHRA-ZINC PLUS

System used Standing seam roofing and cladding

Surface area of zinc 750m<sup>2</sup>