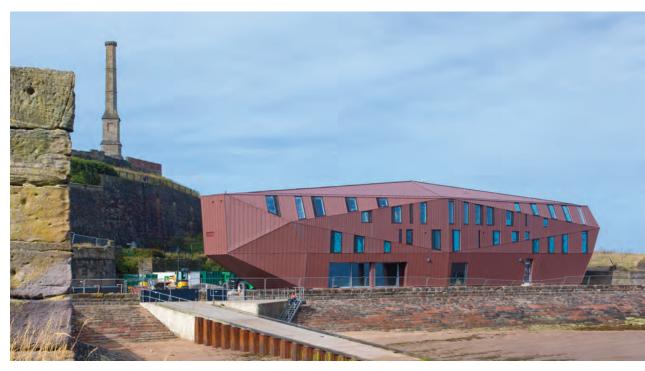

The Edge, Whitehaven

Architect Northmill Associates

> Contractor Lindas Group Ltd

Type of zinc PIGMENTO RED PLUS

System used Standing seam roofing and cladding

Surface area of zinc 1000m<sup>2</sup>