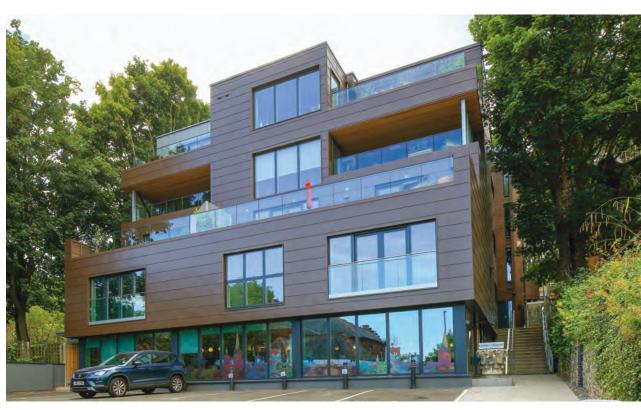

#### Old Swiss Laundry, Cambridge

Architect PiP Architects and Moses Cameron Williams Architects

Contractor All Metal Roofing Ltd and A Class Metal Roofing Ltd

> Type of zinc PIGMENTO ORANGE, QUARTZ-ZINC and ANTHRA-ZINC

System used Standing seam, batten, Adeka and interlocking panels

Surface area of zinc 3800m<sup>2</sup>