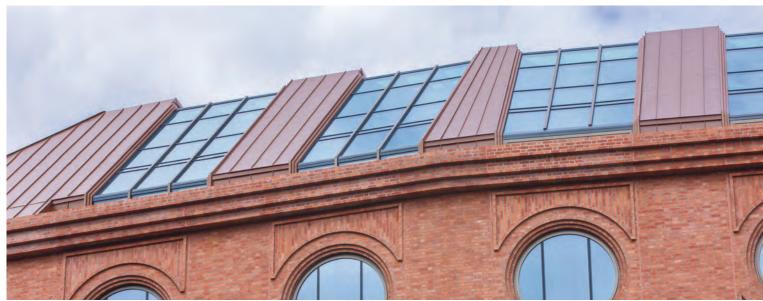

#### 10 Greycoat Place, London

Architect Veretec and SPPARC

Contractor Albany Brent Roofing (no longer active)

> Type of zinc PIGMENTO RED

System used Standing seam roofing

Surface area of zinc 800m<sup>2</sup>

#### 19 Dacre Street, London

Architect Darling Associates Architects

Contractor Salmon Solutions

Type of zinc PIGMENTO BLUE

System used Standing seam facades

Surface area of zinc 350m<sup>2</sup>