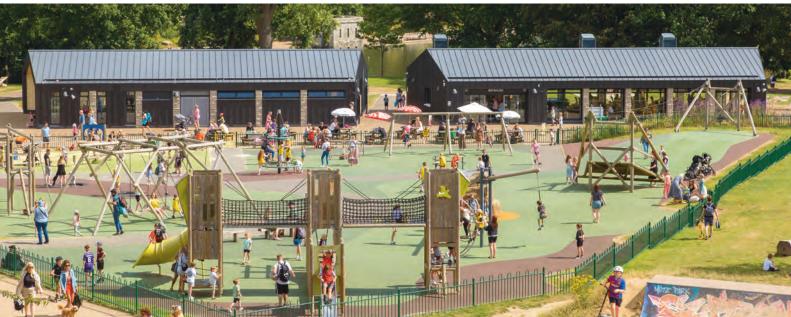

### Educational/Recreational Pavilion and Café

Mote Park, Maidstone

Architect GDM Architects

**Contractor** Salmon Solutions

Type of zinc ANTHRA-ZINC PLUS

System used Standing seam roofing and cladding

Surface area of zinc 750m<sup>2</sup>