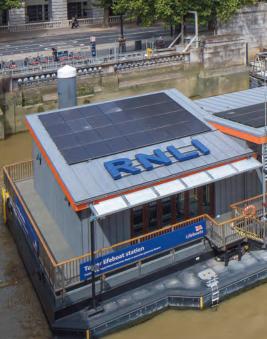

#### RNLI Tower Lifeboat Station, London

Architect Studio Four Architects

> Contractor Zinclad

Type of zinc QUARTZ-ZINC PLUS

System used Standing seam roof and walls

Surface area of zinc 950m<sup>2</sup>