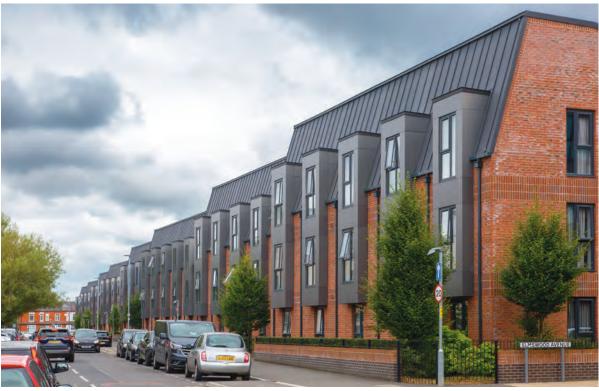

#### Annesley Gardens, Dublin

Architect Metropolitan Workshop

Contractor Joe Duffy Roofing Ltd

Type of zinc PIGMENTO RED PLUS and QUARTZ-ZINC PLUS

System used Standing seam roofing and facades

Surface area of zinc 1600m<sup>2</sup>