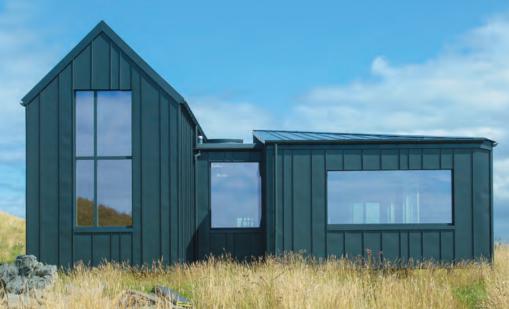

#### Baligrundle, Isle of Lismore, Scotland

Architect CP Architects

> Contractor HL Metals

Type of zinc PIGMENTO CHARCOAL BLUE PLUS

System used Standing seam roofing and facades

Surface area of zinc 300m<sup>2</sup>