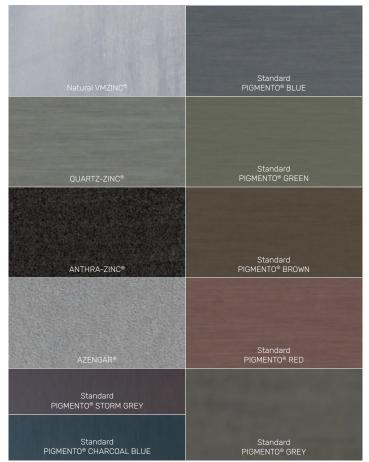

VMZINC Finishes

#### **Benefits of VMZINC®**

- Lightweight and durable
- Fully recyclable
- A service life of 100 years
- Virtually maintenance-free
- Can be installed on roof pitches as low as 3°
- Complex shapes can be clad using VMZINC
- All flashings and trim can be in the same material
- BRE EPD profile EN 15804
- BBA certified
- Conforms to EN 988
- Fire performance No flame spread or penetration following Brooft4 testing. Fire classification according to EN 13501-1:2018 – A1
- Available in a choice of either natural finish or 10 pre-weathered finishes
- Cost effective
- Wide range of panel types