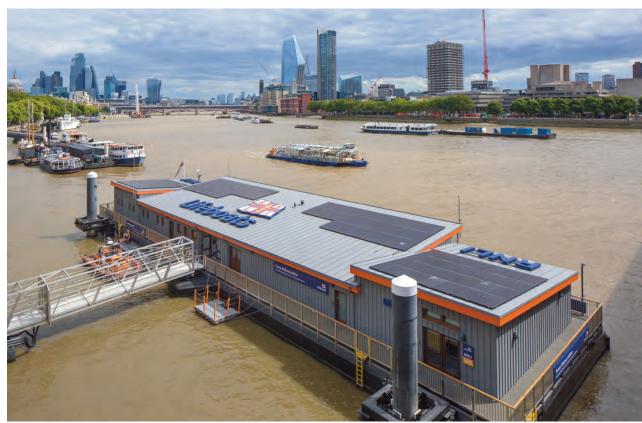

#### RNLI Tower Lifeboat Station, London

Architect Studio Four Architects

> Contractor Zinclad

Type of zinc QUARTZ-ZINC PLUS

System used Standing seam roof and walls

Surface area of zinc 950m<sup>2</sup>