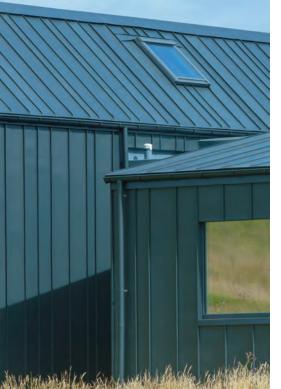

#### Baligrundle, Isle of Lismore, Scotland

Architect CP Architects

> Contractor HL Metals

Type of zinc PIGMENTO CHARCOAL BLUE PLUS

System used Standing seam roofing and facades

Surface area of zinc 300m<sup>2</sup>