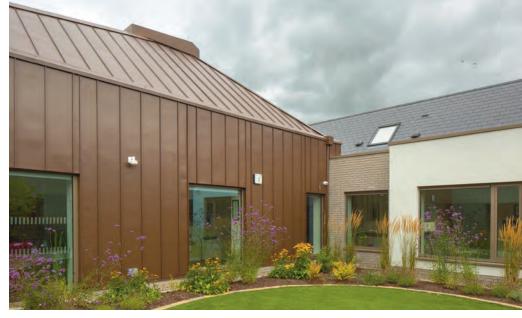

#### Old Swiss Laundry, Cambridge

Architect PiP Architects and Moses Cameron Williams Architects

Contractor All Metal Roofing Ltd and A Class Metal Roofing Ltd

> Type of zinc PIGMENTO ORANGE, QUARTZ-ZINC and ANTHRA-ZINC

System used Standing seam, batten, Adeka and interlocking panels

Surface area of zinc 3800m<sup>2</sup>